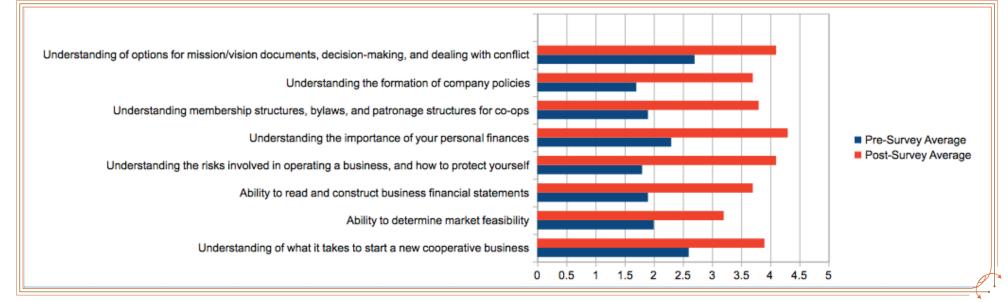

## **Pre / Post Survey Results:**

Participants were asked to rate their knowledge in the following areas before and after the Academy. We saw at least a 1 point increase in every area and an overall average increase of about 2 points.

We see that more improvement is needed in market feasibility training components.